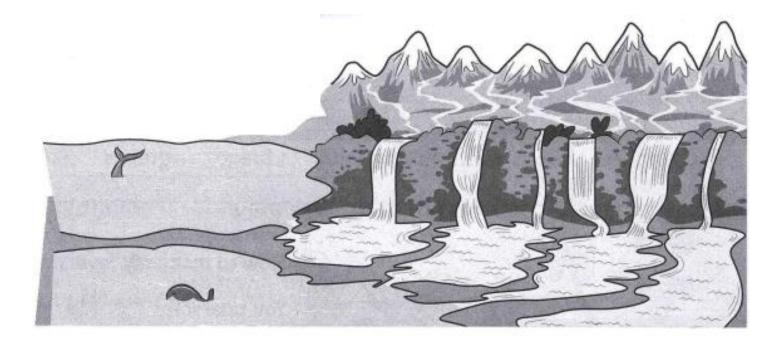

#### Look and count. Look at the letters. Write the word.

| 1 There are eight | mountains | s i n m n u o t a |            |  |  |  |
|-------------------|-----------|-------------------|------------|--|--|--|
| 2 There are six   |           |                   | lsawtearlf |  |  |  |
| 3 There are two   |           | <i>n</i>          | a o c e s  |  |  |  |
| 4 There are four  |           | . ka              | ı e s l    |  |  |  |