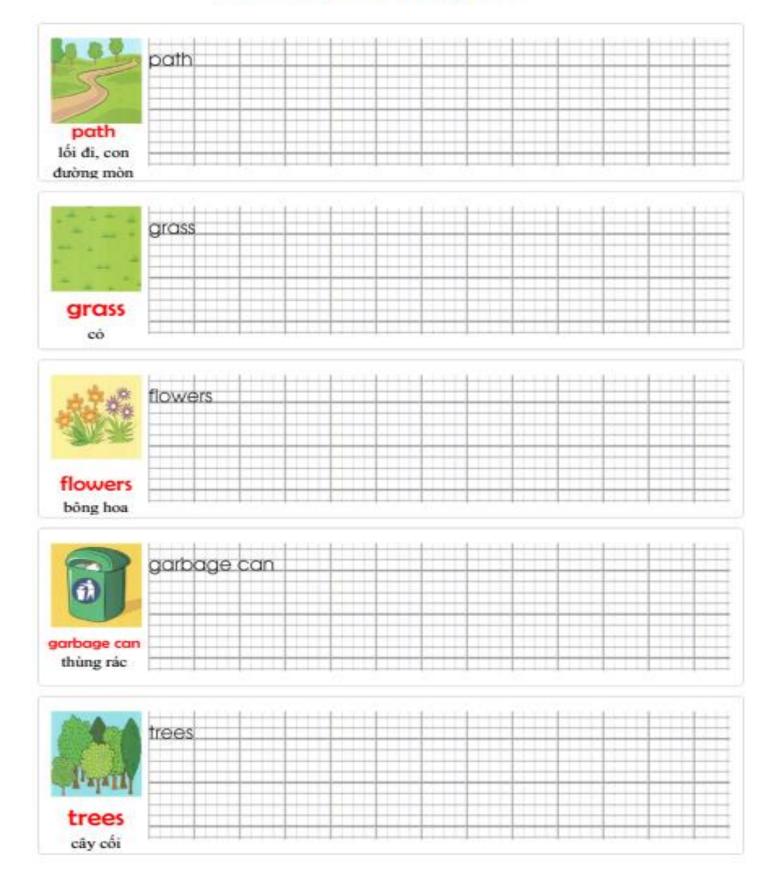

## 6.Read. Choose a word from the box and write.

|          | litter                 | and services | founto<br>ers tre |      |       | ,       | an    |       |
|----------|------------------------|--------------|-------------------|------|-------|---------|-------|-------|
|          | me's Xu                |              |                   |      | - 4   |         |       |       |
| picture  | e of me                | and my       | y friend          | Gia  | ing.  | We're v | valki | ng on |
| the      | . There's a cat in the |              |                   |      |       |         |       |       |
| There's  | s a wall               | around       | d the pa          | rk.  | Ther  | e are   |       |       |
| on the   | wall. TI               | ney're v     | very bea          | uti  | iful! | Here a  | re so | me    |
| rules f  | or the p               | ark. Ca      | n you s           | ee t | :hat? | Some    | one l | eft   |
| litter r | near the               | wall. \      | /ou mus           | tn't | t lea | ve any  |       | 57    |
|          |                        | You m        | ust use           | a    |       |         |       |       |
| Also, t  | here's a               | dog pl       | aying ir          | 1 th | e     |         |       | You   |
| mustn    | 't let yo              | ur dog       | play in           | the  | e fou | ntain.  |       |       |