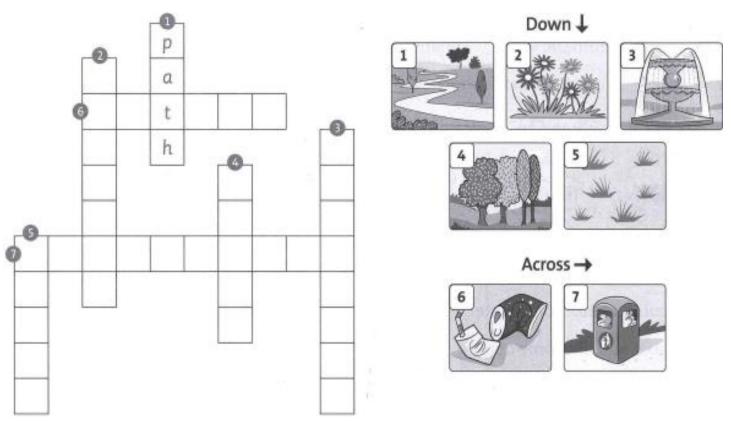

Name: Class

Class: .....

## Unit 9: What's the fastest animal in the world?





# Unit 10: In the park





## 1.Look and Write:



m<u>o</u>un<u>t</u>ain

la\_ \_

o\_e\_n

\_ater\_all

#### 2.Match



### 3.Circle:



#### Look and count. Look at the letters. Write the word.

| 1 There are eight | mountains | s i n m n u o t a |            |  |  |  |
|-------------------|-----------|-------------------|------------|--|--|--|
| 2 There are six   |           |                   | lsawtearlf |  |  |  |
| 3 There are two   |           | <i>n</i>          | a o c e s  |  |  |  |
| 4 There are four  |           | . ka              | ı e s l    |  |  |  |



#### 5. <u>Complete the crossword</u>.



## 6.Read. Choose a word from the box and write.



|          | litter                 | and services | founto<br>ers tre |      |       | ,       | an    |       |
|----------|------------------------|--------------|-------------------|------|-------|---------|-------|-------|
|          | me's Xu                |              |                   |      | - 4   |         |       |       |
| picture  | e of me                | and my       | y friend          | Gia  | ing.  | We're v | valki | ng on |
| the      | . There's a cat in the |              |                   |      |       |         |       |       |
| There's  | s a wall               | around       | d the pa          | rk.  | Ther  | e are   |       |       |
| on the   | wall. TI               | ney're v     | very bea