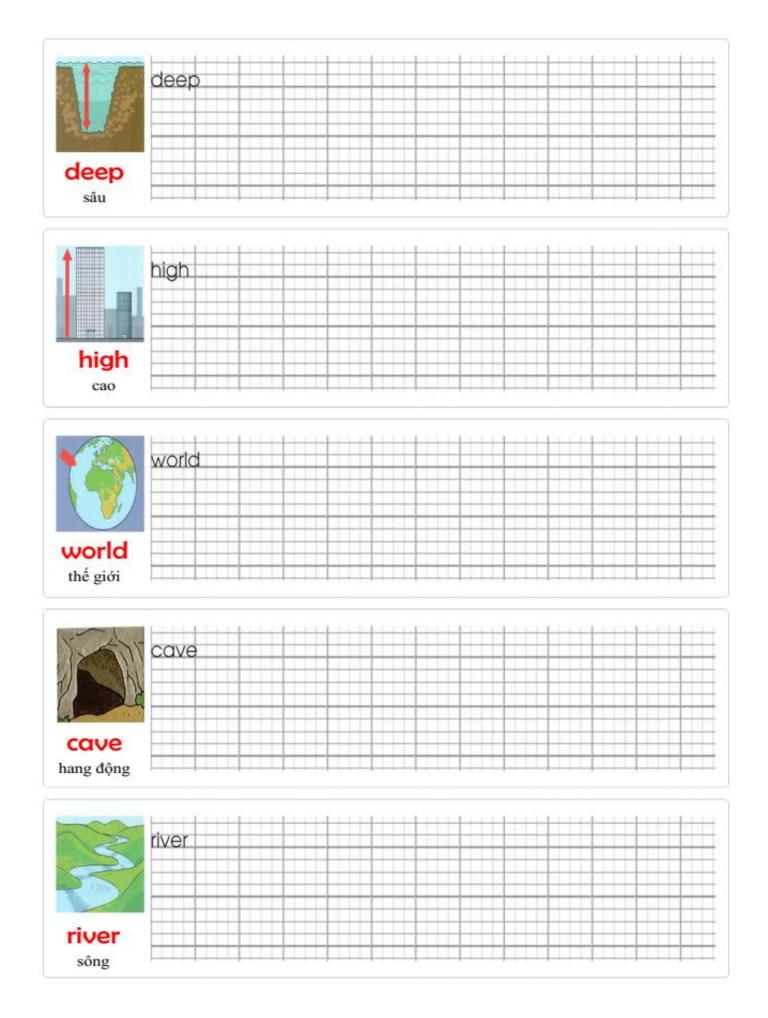

#### Look and count. Look at the letters. Write the word.

| 1 There are eight | mountains | s i n m n u o t a |            |  |  |  |
|-------------------|-----------|-------------------|------------|--|--|--|
| 2 There are six   |           |                   | lsawtearlf |  |  |  |
| 3 There are two   |           | <i>n</i>          | a o c e s  |  |  |  |
| 4 There are four  |           | . ka              | ı e s l    |  |  |  |