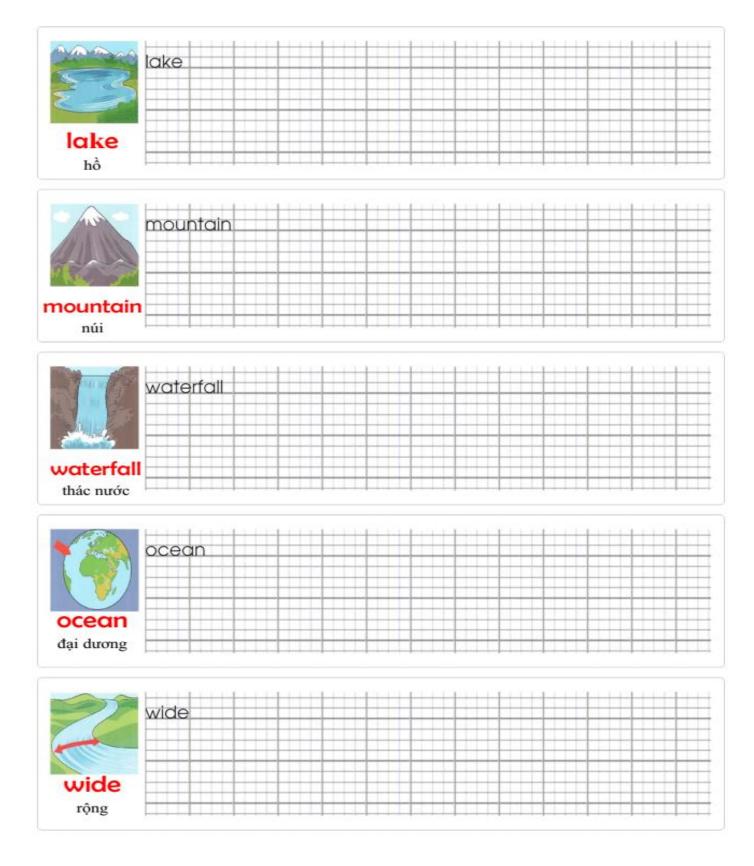

Name: Class

Class: .....

## Unit 9: What's the fastest animal in the world?





# Unit 10: In the park





## 1.Look and Write:



m<u>o</u>un<u>t</u>ain

la\_ \_

o\_e\_n

\_ater\_all

#### 2.Match



### 3.Circle:



#### Look and count. Look at the letters. Write the word.

| 1 There are eight | mountains | s i n m n u o t a |            |  |  |  |
|-------------------|-----------|-------------------|------------|--|--|--|
| 2 There are six   |           |                   | lsawtearlf |  |  |  |
| 3 There are two   |           | <i>n</i>          | a o c e s  |  |  |  |
| 4 There are four  |           | . ka              | ı e s l    |  |  |  |



#### 5. <u>Complete the crossword</u>.



## 6.Read. Choose a word from the box and write.



|          | litter                 | and services | founto<br>ers tre |      |       | ,       | an    |       |
|-----