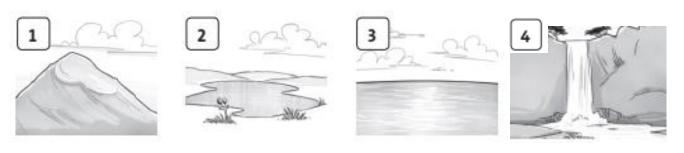

## 1.Look and Write:

m<u>o</u>un<u>t</u>ain

la\_ \_

o\_e\_n

\_ater\_all

### 3.Circle: