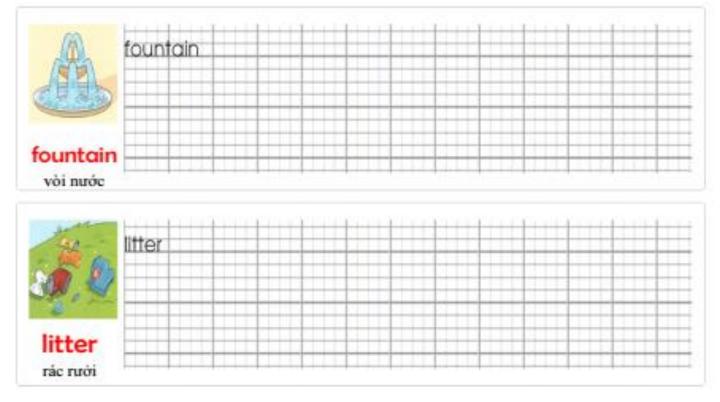

## 6.Read. Choose a word from the box and write.

|          | litter                 | and services | founto<br>ers tre |      |       | ,       | an    |       |
|----------|------------------------|--------------|-------------------|------|-------|---------|-------|-------|
|          | me's Xu                |              |                   |      | - 4   |         |       |       |
| picture  | e of me                | and my       | y friend          | Gia  | ing.  | We're v | valki | ng on |
| the      | . There's a cat in the |              |                   |      |       |         |       |       |
| There's  | s a wall               | around       | d the pa          | rk.  | Ther  | e are   |       |       |
| on the   | wall. TI               | ney're v     | very bea          | uti  | iful! | Here a  | re so | me    |
| rules f  | or the p               | ark. Ca      | n you s           | ee t | :hat? | Some    | one l | eft   |
| litter r | near the               | wall. \      | /ou mus           | tn't | t lea | ve any  |       | 57    |
|          |                        | You m        | ust use           | a    |       |         |       |       |
| Also, t  | here's a               | dog pl       | aying ir          | 1 th | e     |         |       | You   |
| mustn    | 't let yo              | ur dog       | play in           | the  | e fou | ntain.  |       |       |