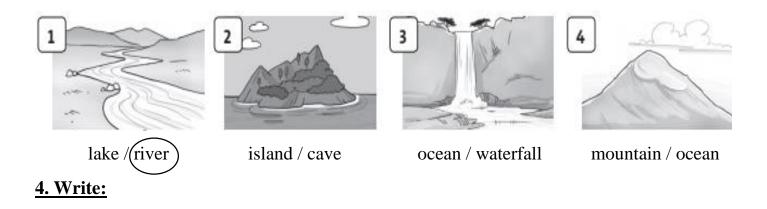

Name: Class

Class: .....

## Unit 9: What's the fastest animal in the world?





# Unit 10: In the park





## 1.Look and Write:



m<u>o</u>un<u>t</u>ain

la\_ \_

o\_e\_n

\_ater\_all

#### 2.Match



### 3.Circle:



#### Look and count. Look at the letters. Write the word.

| 1 There are eight | mountains | s i n m n u o t a |            |  |  |  |
|-------------------|-----------|-------------------|------------|--|--|--|
| 2 There are six   |           |                   | lsawtearlf |  |  |  |
| 3 There are two   |           | <i>n</i>          | a o c e s  |  |  |  |
| 4 There are four  |           | . ka              | ı e s l    |  |  |  |



#### 5. <u>Complete the crossword</u>.



## 6.Read. Choose a word from the box and write.



|          | litter                 | and services | founto<br>ers tre |      |       | ,       | an    |       |
|----------|------------------------|--------------|-------------------|------|-------|---------|-------|-------|
|          | me's Xu