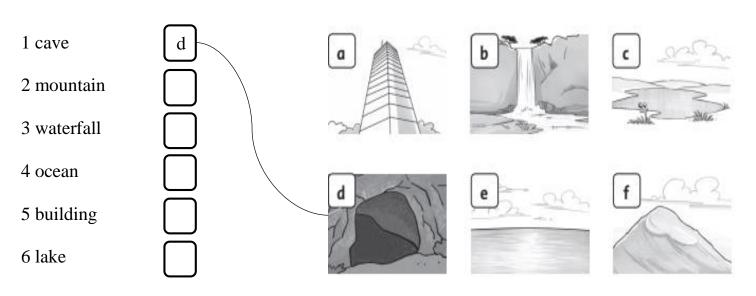

Name: Class

Class: .....

## Unit 9: What's the fastest animal in the world?





# Unit 10: In the park





## 1.Look and Write:



m<u>o</u>un<u>t</u>ain

la\_ \_

o\_e\_n

\_ater\_all

#### 2.Match



### 3.Circle:



#### Look and count. Look at the letters. Write the word.

| 1 There are eight | mountains | s i n m n u o t a |            |  |  |  |
|-------------------|-----------|-------------------|------------|--|--|--|
| 2 There are six   |           |                   | lsawtearlf |  |  |  |
| 3 There are two   |           | <i>n</i>          | a o c e s  |  |  |  |
| 4 There are four  |           | . ka              | ı e s l    |  |  |  |



#### 5. <u>Complete the crossword</u>.



## 6.Read. Choose a word from the box and write.



|          | litter                 | and services | founto<br>ers tre |      |       | ,       | an    |       |
|----------|------------------------|--------------|-------------------|------|-------|---------|-------|-------|
|          | me's